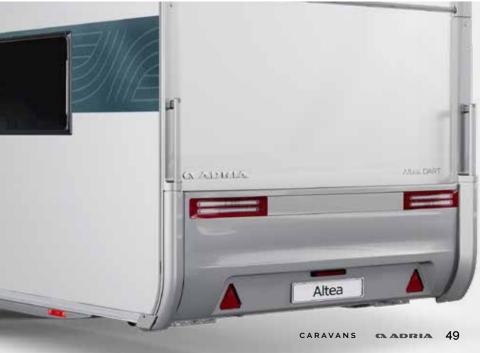

Featuring aerodynamic profile and **Adria signature features**, for easier and more efficient towing.

- **NEW GENERATION EXTERIOR** WITH AERODYNAMIC, ELEGANT DESIGN
- NEW CONSTRUCTION FEATURING
  SYMALITE® AND SOLID THERMOPLASTIC
  PANELS
- LARGE FRONT AND SIDE WINDOWS
  MAXIMISING NATURAL LIGHT
- REAR WALL DESIGN WITH
  MULTIFUNCTIONAL LED LIGHTS
- PERFORMANCE CHASSIS BY AL-KO
- SMOOTH GRP BODY WITH DENT RESISTANCE