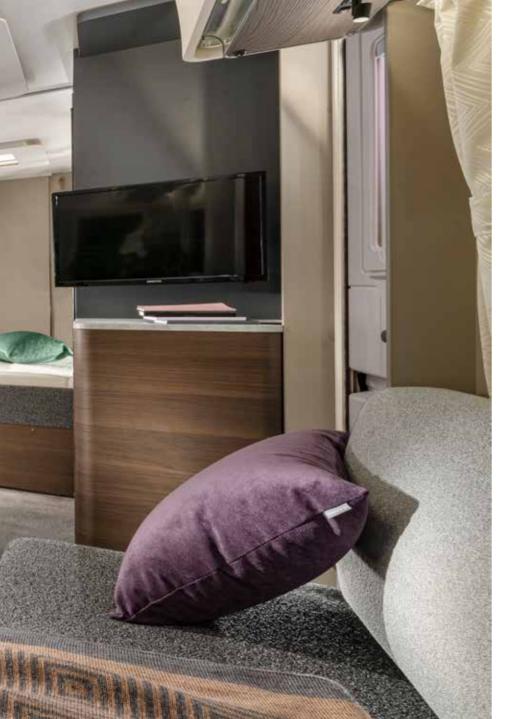

Experience the **contemporary living spaces**.

The **living room** offers a great space to enterain featuring a comfortable sofa with elegant headrests and a light-weight folding table, for an easy additional bed set up.

- LARGE IN-LINE PANORAMIC WINDOW ON ALL MODELS
- DINETTE WITH **COMFORTABLE SEATING** AND A DEDICATED TV STATION
- | ELEGANT, ADJUSTABLE **HEADREST CUSHIONS**

Stylish and practical kitchen complete with a durable worktop, integrated 3 burner hob and sink design, elegant concave cupboards, spacious drawers, oven/grill, large fridge, microwave and high-quality appliances.

#### SEATING

Relax with comfortable, supportive seating and headrests for extra comfort.