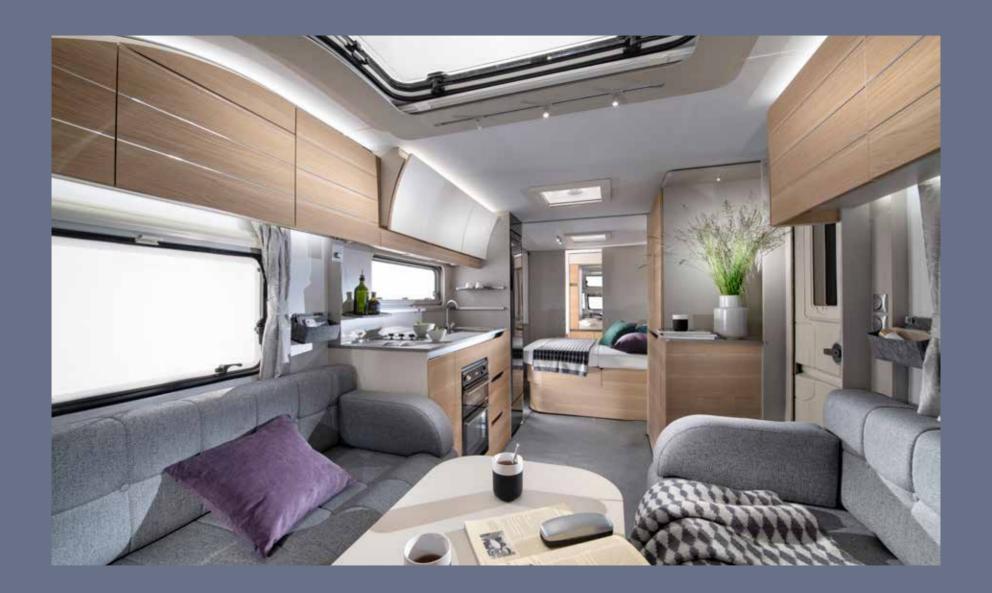

Experience the **contemporary living spaces**.

The **living room** offers a great space to enterain featuring a comfortable sofa with elegant headrests and a light-weight folding table, for an easy additional bed set up.

- LARGE IN-LINE PANORAMIC WINDOW ON ALL MODELS
- DINETTE WITH **COMFORTABLE SEATING** AND A DEDICATED TV STATION
- | ELEGANT, ADJUSTABLE **HEADREST CUSHIONS**

Stylish and practical kitchen complete with a durable worktop, integrated 3 burner hob and sink design, elegant concave cupboards, spacious drawers, oven/grill, large fridge, microwave and high-quality appliances.

Everything is in the right place to prepare your meals and for entertaining.

- ELEGANT AND SPACIOUS CONCAVE CUPBOARDS
- LARGE WORKTOP WITH A REAL WOOD CHOPPING BOARD
- THREE BURNER HOB AND INTEGRATED SINK
- ORGANISED WORKSPACE WITH PLENTY OF STORAGE
- HIGH-QUALITY APPLIANCES