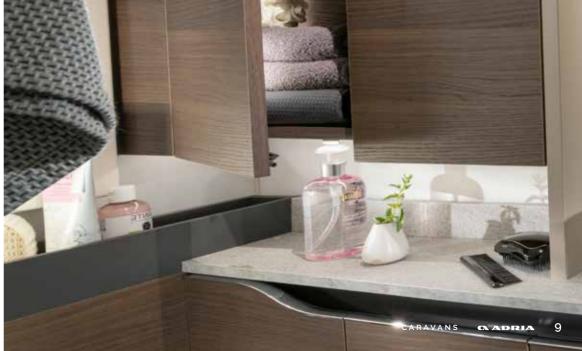

Elegant **bathroom** design maximises the space and features a shower, toilet and large wash basin, with clever lighting, mirror and storage.

- LARGE WASH BASIN AND MIRROR
- ALDE TOWER FOR WARMTH AND COMFORT

- STORAGE FOR PERSONAL THINGS
- | **ELEGANT LIGHTING** TO CREATE THE PERFECT AMBIANCE

**Inspired solutions** throughout for a more comfortable and organised living space.