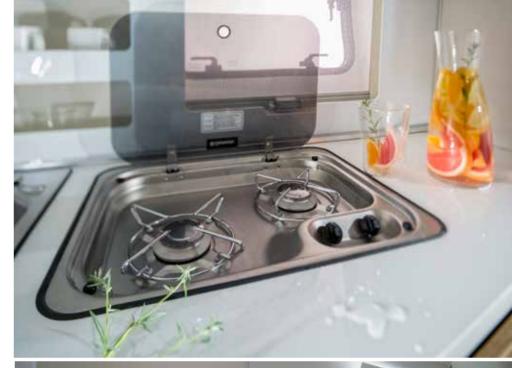

- DINETTE WITH COMFORTABLE SOFA-STYLE SEATING
- ADJUSTABLE AND LIGHT PUT-AWAY
  TABLE WITH EASY BED MAKE UP
- CONTROLLABLE LIGHTING FOR A RELAXING ATMOSPHERE

Inspired and practical smart **kitchen** with everything in the right place for food and drink preparation.

Equipped with an oven/grill, hob, sink and spacious fridge.

- 2 GAS BURNER WITH AN INTEGRATED SINK
- | KITCHEN STORAGE WITH INTEGRATED SHELVES
- ORGANISED WORKSPACE AND STORAGE
- | HIGH-QUALITY APPLIANCES
- FOLDING SINK (IN BATHROOM) TO MAXIMISE SPACE