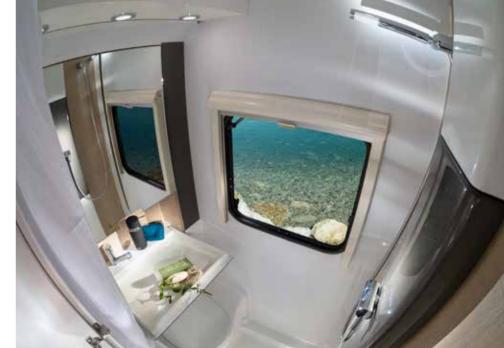

- QUALITY SPRUNG BEDS IN A CHOICE OF LAYOUTS
- PREMIUM QUALITY MATTRESSES
- | ELEGANT STORAGE SOLUTIONS
- ADJUSTABLE AMBIENT LIGHTING

Daily rituals are a pleasure, with a well-lit and ventilated bathroom, designed for space and comfort.

Elegant **bathroom** design maximises the space and features a shower, toilet and large wash basin, with clever lighting, mirror and storage.

- LARGE WASH BASIN AND MIRROR
- ALDE TOWER FOR WARMTH AND COMFORT

- STORAGE FOR PERSONAL THINGS
- | **ELEGANT LIGHTING** TO CREATE THE PERFECT AMBIANCE

**Inspired solutions** throughout for a more comfortable and organised living space.