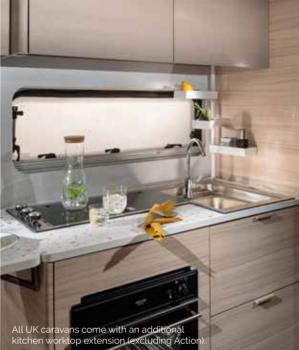

The practical **kitchen** offers durable worktop, 3 burner hob and sink design, oven & grill, large fridge, microwave, elegant concave cupboards, spacious soft close drawers and highquality appliances.

Everything is in the right place for easy food and drink preparation and for entertaining.

- | ELEGANT AND SPACIOUS CONCAVE CUPBOARDS
- ORGANISED WORKSPACE AND STORAGE
- | MULTIFUNCTIONAL UTENSIL RACK WITH STORAGE SHELVES
- HIGH-QUALITY APPLIANCES