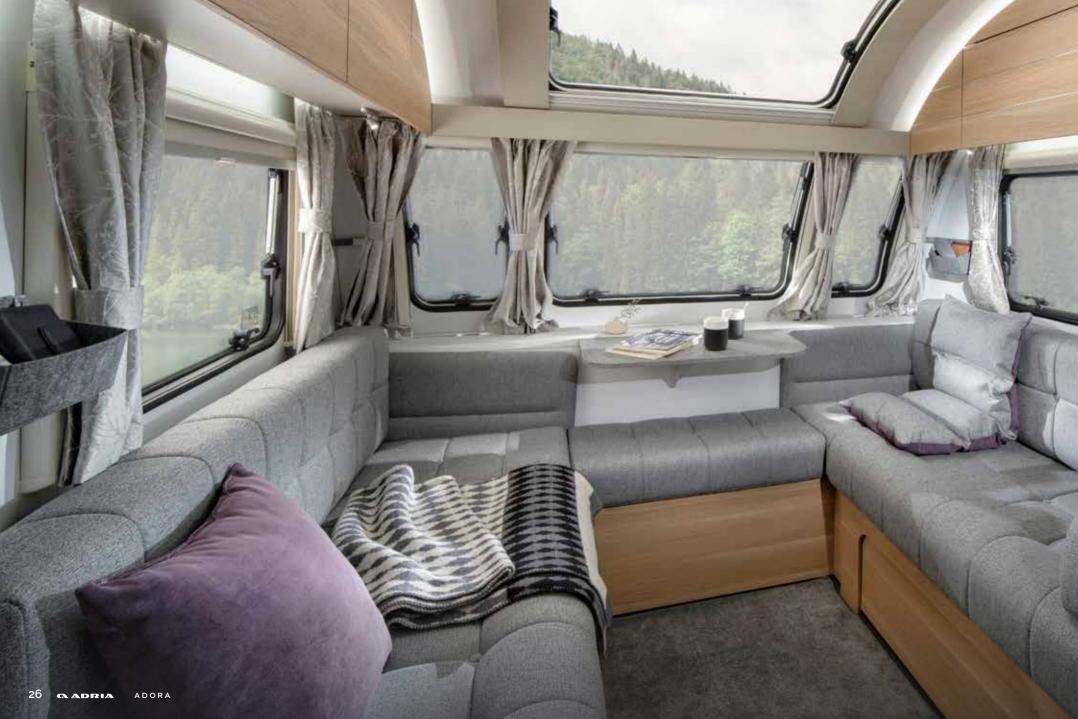

Designed around you.

Our caravans are carefully designed to give you a great experience when away from home, with open and spacious, elegant interiors.

Adora has an elegant **home-style feeling**, with contemporary interior design and a light and airy living space featuring the signature panoramic roof window.

Experience the contemporary living spaces.

The **living room** offers and great space to entertain along with comfortable sofas and elegant headrests. The light-weight fold away table enables easy additional bed set up.

- THE **SIGNATURE PANORAMIC WINDOW** IS FITTED ON ALL MODELS AS STANDARD
- DINETTE WITH COMFORTABLE SEATING
- | ELEGANT ADJUSTABLE **HEADREST CUSHIONS** FOR ADDITIONAL COMFORT
- | EASY TO ACCESS **STORAGE**