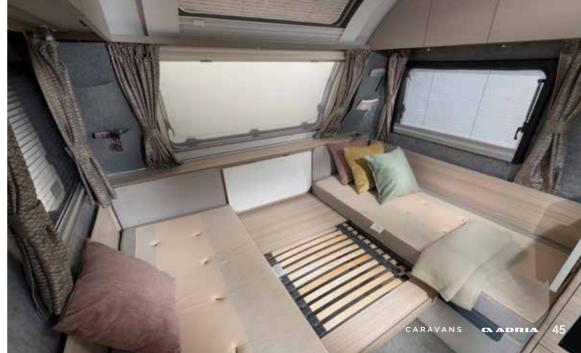

Master **bedrooms** available in twin and double arrangements, for a great night's sleep. Featuring easy to access beds and fitted with premium quality mattresses.

Adjustable mood lighting and clever storage for personal things.

- QUALITY SPRUNG BEDS IN A CHOICE OF LAYOUTS
- PREMIUM QUALITY MATTRESSES
- | ELEGANT STORAGE SOLUTIONS
- ADJUSTABLE AMBIENT LIGHTING

Daily rituals are a pleasure, with a well-lit and ventilated bathroom, designed for space and comfort.