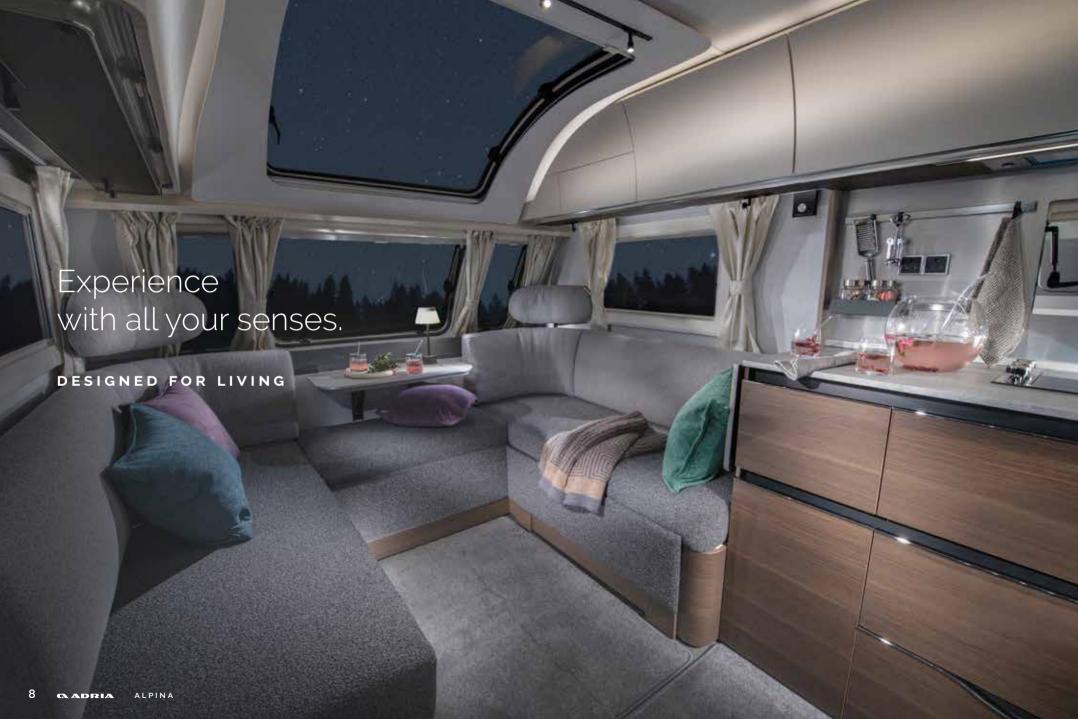

## ALPINA

THE NEW GENERATION ALPINA. OUR FLAGSHIP, LUXURY CARAVAN RANGE, FOR USE ALL YEAR ROUND.

FITTED WITH THE HIGHEST LEVEL OF SPECIFICATION, THE
DISTINCTIVE ADRIA AERODYNAMIC SILHOUETTE, AN EXTRA-LARGE
PANORAMIC WINDOW, SPACIOUS AND LUXURIOUS INTERIOR
DESIGN.

Designed for all year round comfort.

Our caravans are carefully designed to give you a great experience when away from home, with home from home touches and spacious, elegant interior design.

Alpina has an elegant **home-style feeling,** with a blend of contemporary and classic design, offering a stylish and comfortable living space.

Experience the **contemporary living spaces**.

The **living room** offers a great space to enterain featuring a comfortable sofa with elegant headrests and a light-weight folding table, for an easy additional bed set up.

- LARGE IN-LINE PANORAMIC WINDOW ON ALL MODELS
- DINETTE WITH **COMFORTABLE SEATING** AND A DEDICATED TV STATION
- | ELEGANT, ADJUSTABLE **HEADREST CUSHIONS**

Stylish and practical kitchen complete with a durable worktop, integrated 3 burner hob and sink design, elegant concave cupboards, spacious drawers, oven/grill, large fridge, microwave and high-quality appliances.