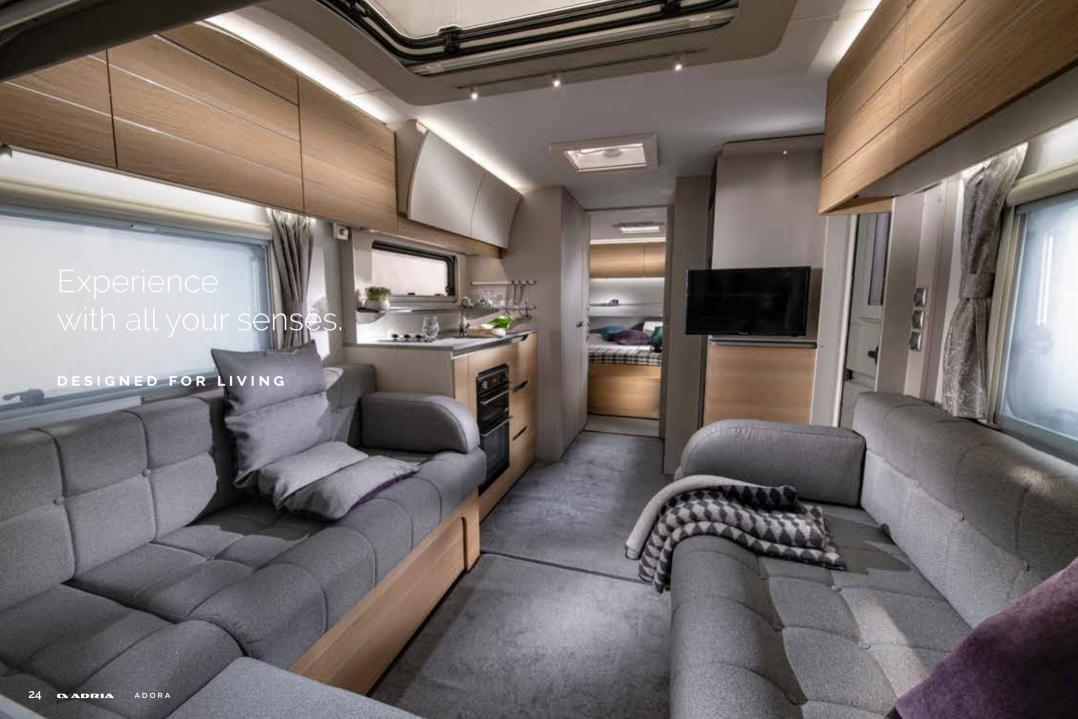

## A D O R A

THE AWARD-WINNING NEW GENERATION ADORA. OUR BEST-SELLING CARAVAN RANGE IS DESIGNED AROUND YOU, FOR EASY-LIVING AND MAXIMUM COMFORT.

FEEL AT HOME IN THE ELEGANT AND CONTEMPORARY LIVING SPACE OF A CARAVAN PACKED WITH FEATURES.

Designed around you.

Our caravans are carefully designed to give you a great experience when away from home, with open and spacious, elegant interiors.

Adora has an elegant **home-style feeling**, with contemporary interior design and a light and airy living space featuring the signature panoramic roof window.

Experience the contemporary living spaces.

The **living room** offers and great space to entertain along with comfortable sofas and elegant headrests. The light-weight fold away table enables easy additional bed set up.

- THE **SIGNATURE PANORAMIC WINDOW** IS FITTED ON ALL MODELS AS STANDARD
- DINETTE WITH COMFORTABLE SEATING
- | ELEGANT ADJUSTABLE **HEADREST CUSHIONS** FOR ADDITIONAL COMFORT
- | EASY TO ACCESS **STORAGE**