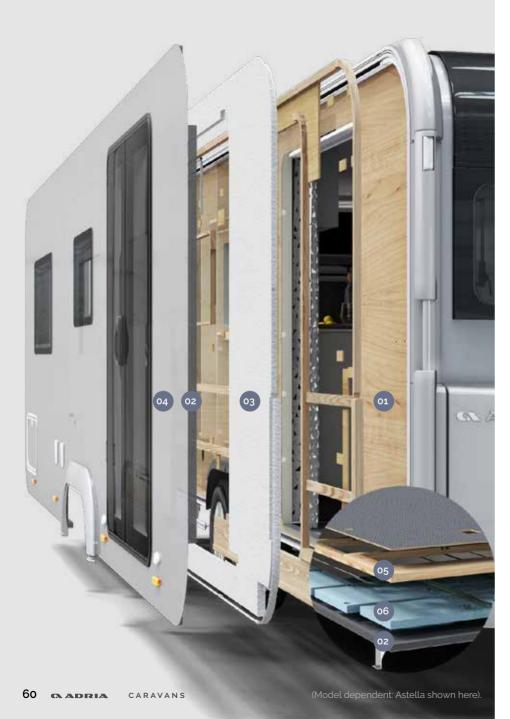

### Construction

Robust **body construction** and chassis integration for safer handling and optimum weight management, with **AL-KO** as our chassis partner. The combined solution of durable GFK body and performance chassis means reliable long-term performance.

With the clean lines and inspired solutions based on aerodynamic principles of our new generation caravans, experience improved air-flow and lower resistance when towing, for more efficiency.

Exclusively on Alpina caravans, Adria's unique **Comprex body construction** combines the torsional strength of wood, the durability of polyurethane and the moisture-stopping properties of polyester giving reliable long-term durability and performance.

- COMPOSITE WOOD PANEL
- POLYURETHANE SEALANT
- 03 EPS STYROFOAM
- **DENT RESISTANT POLYESTER**BODY SHELL
- 05 REINFORCED HARDWOOD PROFILE
- 06 XPS STYROFOAM INSULATION FOAM