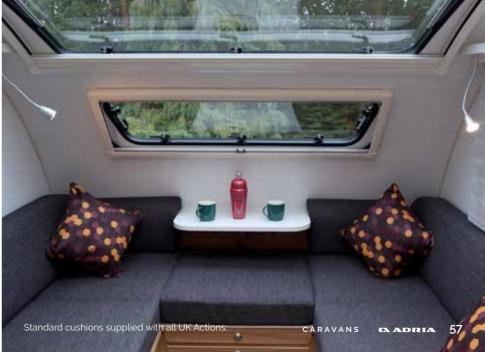

Experience the **contemporary living spaces**.

The **living room** offers a great space to enterain featuring a comfortable sofa with elegant headrests and a light-weight folding table, for an easy additional bed set up.

- LARGE IN-LINE PANORAMIC WINDOW ON ALL MODELS
- DINETTE WITH **COMFORTABLE SEATING** AND A DEDICATED TV STATION
- | ELEGANT, ADJUSTABLE **HEADREST CUSHIONS**

Stylish and practical kitchen complete with a durable worktop, integrated 3 burner hob and sink design, elegant concave cupboards, spacious drawers, oven/grill, large fridge, microwave and high-quality appliances.