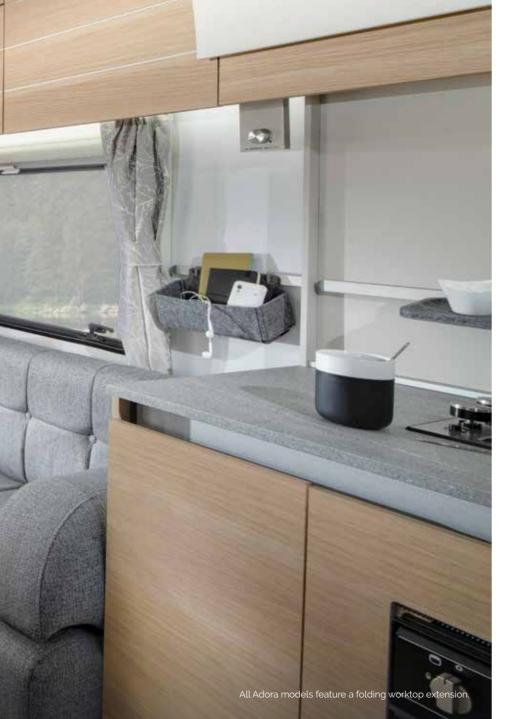

The practical **kitchen** offers durable worktop, 3 burner hob and sink design, oven & grill, large fridge, microwave, elegant concave cupboards, spacious soft close drawers and highquality appliances.

Everything is in the right place for easy food and drink preparation and for entertaining.

- | ELEGANT AND SPACIOUS CONCAVE CUPBOARDS
- ORGANISED WORKSPACE AND STORAGE
- | MULTIFUNCTIONAL UTENSIL RACK WITH STORAGE SHELVES
- HIGH-QUALITY APPLIANCES