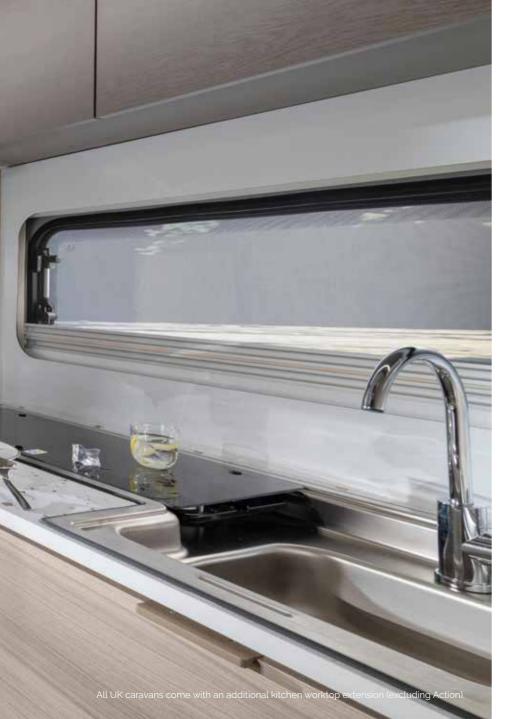

- LARGE IN-LINE PANORAMIC WINDOW ON ALL MODELS
- DINETTE WITH **COMFORTABLE SEATING** AND A DEDICATED TV STATION
- | ELEGANT, ADJUSTABLE **HEADREST CUSHIONS**

Stylish and practical kitchen complete with a durable worktop, integrated 3 burner hob and sink design, elegant concave cupboards, spacious drawers, oven/grill, large fridge, microwave and high-quality appliances.

Everything is in the right place to prepare your meals and for entertaining.

- ELEGANT AND SPACIOUS CONCAVE CUPBOARDS
- LARGE WORKTOP WITH A REAL WOOD CHOPPING BOARD
- THREE BURNER HOB AND INTEGRATED SINK
- ORGANISED WORKSPACE WITH PLENTY OF STORAGE
- HIGH-QUALITY APPLIANCES