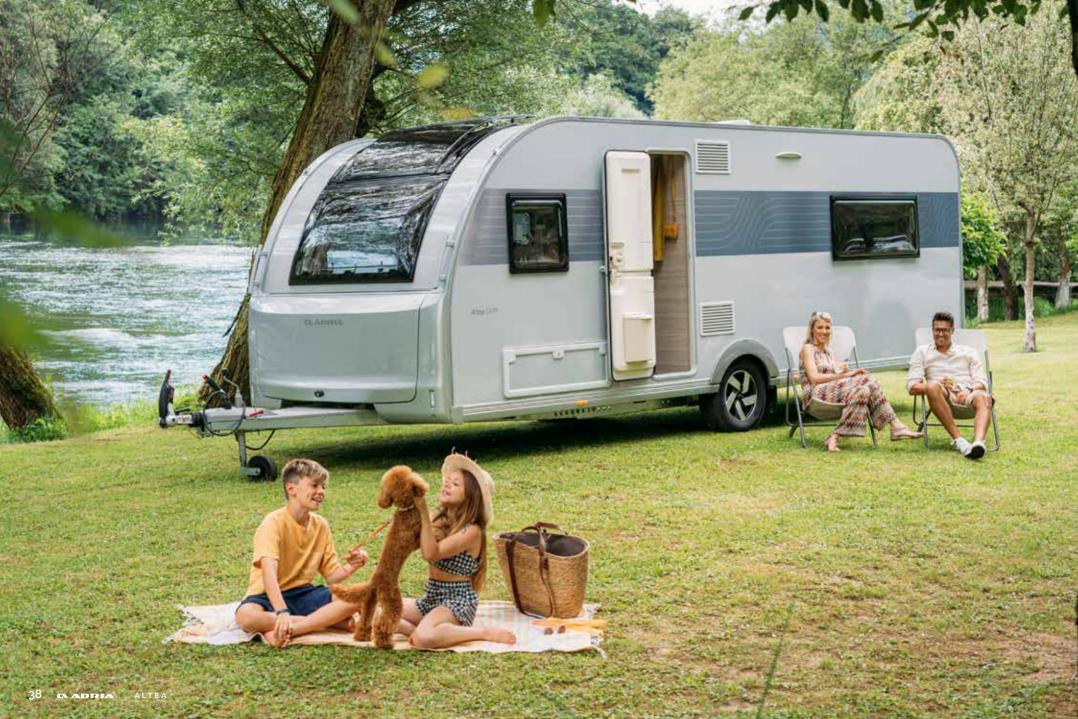

## ALTEA

THE NEW GENERATION ALTEA. OUR BEST-SELLING RANGE OF MODERN, LIGHTWEIGHT AND CONTEMPORARY CARAVANS, DESIGNED FOR LIGHTER, BRIGHTER LIVING.

CARAVANS, WITH LIGHT AND BRIGHT HOME-STYLE INTERIORS FOR EASY-LIVING, MAXIMUM COMFORT AND PRACTICAL USE OF SPACE.

Designed for lighter, brighter living.

Our caravans are carefully designed to give you a great experience when away from home, with spacious, practical and comfortable interiors.

Altea has a **home-style feeling**, with modern stylish interior and a light and bright, welcoming ambiance.