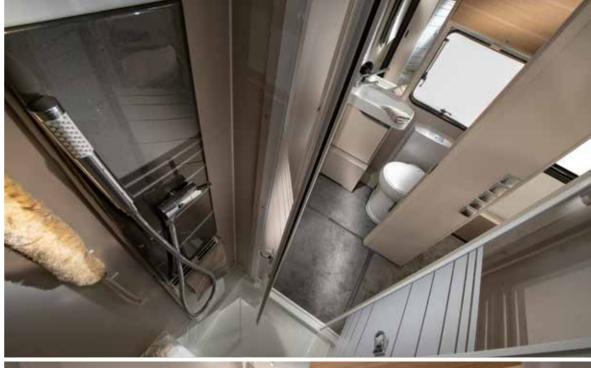

Elegant **bathroom** design maximises the space and features a shower, toilet and large wash basin, with clever lighting, mirror and storage.

- LARGE WASH BASIN AND MIRROR
- ALDE TOWER FOR WARMTH AND COMFORT

- STORAGE FOR PERSONAL THINGS
- | **ELEGANT LIGHTING** TO CREATE THE PERFECT AMBIANCE

**Inspired solutions** throughout for a more comfortable and organised living space.