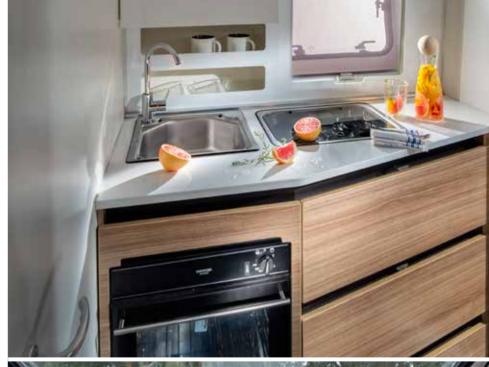

- LARGE IN-LINE PANORAMIC WINDOW ON ALL MODELS
- DINETTE WITH **COMFORTABLE SEATING** AND A DEDICATED TV STATION
- | ELEGANT, ADJUSTABLE **HEADREST CUSHIONS**

Stylish and practical kitchen complete with a durable worktop, integrated 3 burner hob and sink design, elegant concave cupboards, spacious drawers, oven/grill, large fridge, microwave and high-quality appliances.

Everything is in the right place to prepare your meals and for entertaining.

- ELEGANT AND SPACIOUS CONCAVE CUPBOARDS
- LARGE WORKTOP WITH A REAL WOOD CHOPPING BOARD
- THREE BURNER HOB AND INTEGRATED SINK
- ORGANISED WORKSPACE WITH PLENTY OF STORAGE
- HIGH-QUALITY APPLIANCES