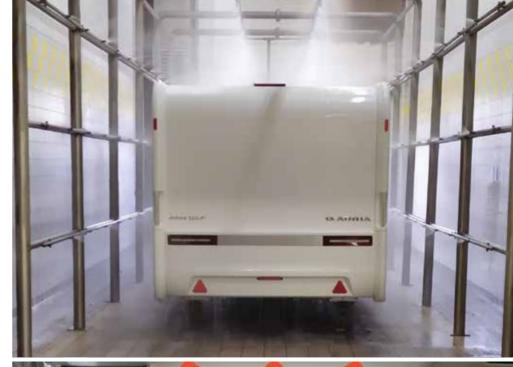

### Construction

Robust **body construction** and chassis integration for safer handling and optimum weight management, with **AL-KO** as our chassis partner. The combined solution of durable GFK body and performance chassis means reliable long-term performance.

With the clean lines and inspired solutions based on aerodynamic principles of our new generation caravans, experience improved air-flow and lower resistance when towing, for more efficiency.

Exclusively on Alpina caravans, Adria's unique **Comprex body construction** combines the torsional strength of wood, the durability of polyurethane and the moisture-stopping properties of polyester giving reliable long-term durability and performance.

- COMPOSITE WOOD PANEL
- POLYURETHANE SEALANT
- 03 EPS STYROFOAM
- **DENT RESISTANT POLYESTER**BODY SHELL
- 05 REINFORCED HARDWOOD PROFILE
- 06 XPS STYROFOAM INSULATION FOAM