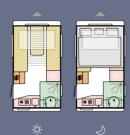

# Layouts

Available in a choice of layouts, there is sure to be one to suit you.

## MISSISSIPPI

| L | 8268 mm |
|---|---------|
| W | 2460 mm |
| В | 4       |

## COLORADO

|   | 8260 mm |
|---|---------|
| W | 2460 mm |
| В | 4       |

For detailed specification and technical data please visit our website www.adria.co.uk