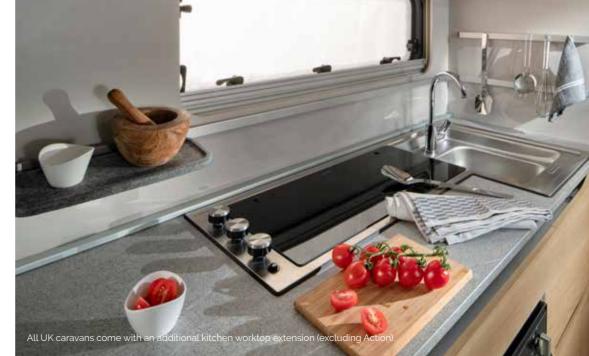

Fully equipped and practical **kitchen** with durable worktop, hob and sink design, oven/grill, microwave, elegant concave cupboards, large capacity drawers and high-quality appliances.

Everything is in the right place for food and drink preparation and for entertaining.

- PLENTY OF STORAGE DRAWERS AND CUPBOARDS
- INTEGRATED SINK
- ORGANISED WORKSPACE AND STORAGE
- HIGH-QUALITY APPLIANCES

Comfortable **bedroom** options for a great night's sleep, featuring easy to access beds and premium quality mattresses.