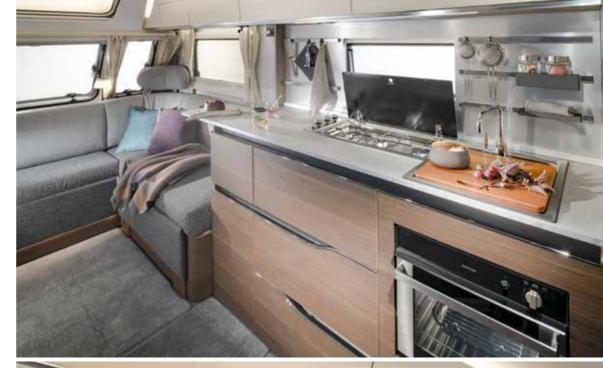

- LARGE IN-LINE PANORAMIC WINDOW ON ALL MODELS
- DINETTE WITH **COMFORTABLE SEATING** AND A DEDICATED TV STATION
- | ELEGANT, ADJUSTABLE **HEADREST CUSHIONS**

Stylish and practical kitchen complete with a durable worktop, integrated 3 burner hob and sink design, elegant concave cupboards, spacious drawers, oven/grill, large fridge, microwave and high-quality appliances.

Everything is in the right place to prepare your meals and for entertaining.

- ELEGANT AND SPACIOUS CONCAVE CUPBOARDS
- LARGE WORKTOP WITH A REAL WOOD CHOPPING BOARD
- THREE BURNER HOB AND INTEGRATED SINK
- ORGANISED WORKSPACE WITH PLENTY OF STORAGE
- HIGH-QUALITY APPLIANCES