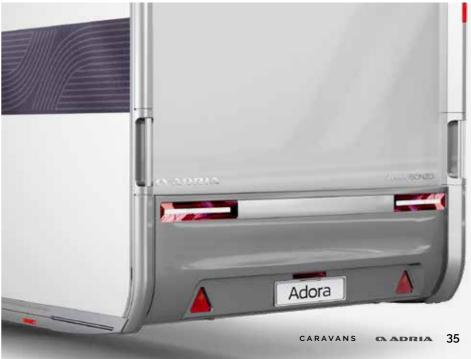

Featuring an aerodynamic profile and **Adria signature features**, for easier and more efficient towing.

**NEW GENERATION EXTERIOR** WITH AN AERODYNAMIC AND ELEGANT DESIGN

AIR-DIFFUSERS AID TOWING EFFICIENCY

REAR WALL DESIGN WITH FULL LED MULTIFUNCTIONAL LIGHTS

PERFORMANCE CHASSIS FOR EASY AND SAFER TOWING

AKS STABILISER

ADRIA ALLOY WHEELS WITH CONTINENTAL® TYRES

PANORAMIC WINDOW ON ALL LAYOUTS

**WIDE ENTRANCE DOOR** AND DOUBLE-GLAZED FLAT WINDOWS