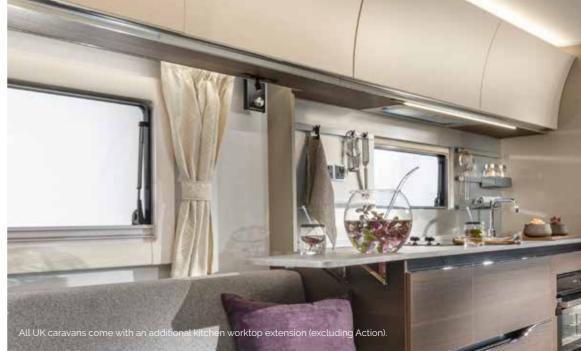

Everything is in the right place to prepare your meals and for entertaining.

- ELEGANT AND SPACIOUS CONCAVE CUPBOARDS
- LARGE WORKTOP WITH A REAL WOOD CHOPPING BOARD
- THREE BURNER HOB AND INTEGRATED SINK
- ORGANISED WORKSPACE WITH PLENTY OF STORAGE
- HIGH-QUALITY APPLIANCES

PANORAMIC WINDOW TO MAXIMISE
NATURAL LIGHT, GAS ASSISTED OPENING

WIDE ENTRANCE DOOR AND DOUBLE-GLAZED FLAT WINDOWS METAL GRAB HANDLES FOR EASY MANOEUVRING

SPACIOUS STORAGE THROUGHOUT

**LED SILHOUETTE AWNING LIGHT** AS STANDARD