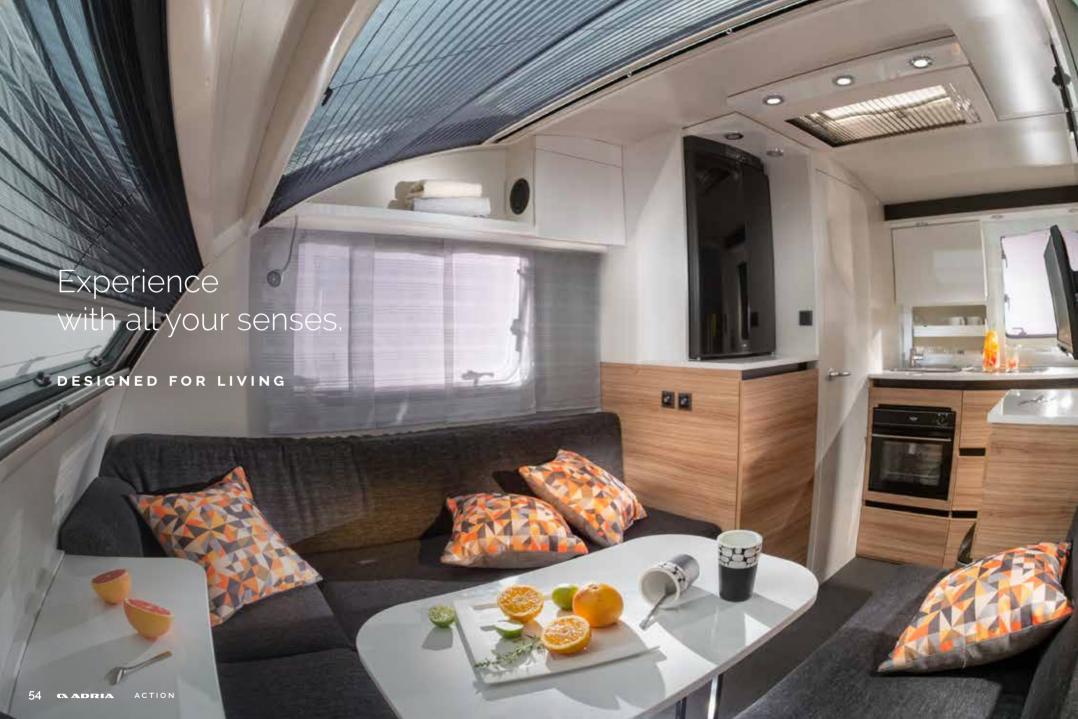

## ACTION

THE TRULY ORIGINAL ACTION. OUR ICONIC, TRENDSETTING,
AND LIGHTWEIGHT CARAVAN RANGE DESIGNED TO MAKE YOU SMILE.

COMPACT IN SIZE, WITH FLEXIBLE LIVING SPACES AND SMART EVERYDAY PRACTICALITY AND LOVABLE COMFORT.

Tove the new original.

A truly **original design** with an interior which feels much bigger than the exterior perspective, thanks to the smart use of space. Experience flexible, practical, and comfortable living, in this much admired and loved caravan.

Love the well-organised **living space**, where the dinette, kitchen and bathroom provide flexible living, with a light and airy feeling.

The flexible dinette features comfortable seating and fully adjustable table, allowing easy conversion for **sleeping for 2** people.

- OPEN LIVING SPACE WITH A LARGE PANORAMIC WINDOW
- LOUDSPEAKER WITH BLUETOOTH®

  AMPLIFIER AND USB PORTS
- ADJUSTABLE **TEMPERATURE CONTROL**WITH TRUMA HEATING
- ORGANISED AND EASY TO ACCESS
  STORAGE THROUGHOUT

- DINETTE WITH COMFORTABLE SOFA-STYLE SEATING
- ADJUSTABLE AND LIGHT PUT-AWAY
  TABLE WITH EASY BED MAKE UP
- CONTROLLABLE LIGHTING FOR A RELAXING ATMOSPHERE

Inspired and practical smart **kitchen** with everything in the right place for food and drink preparation.