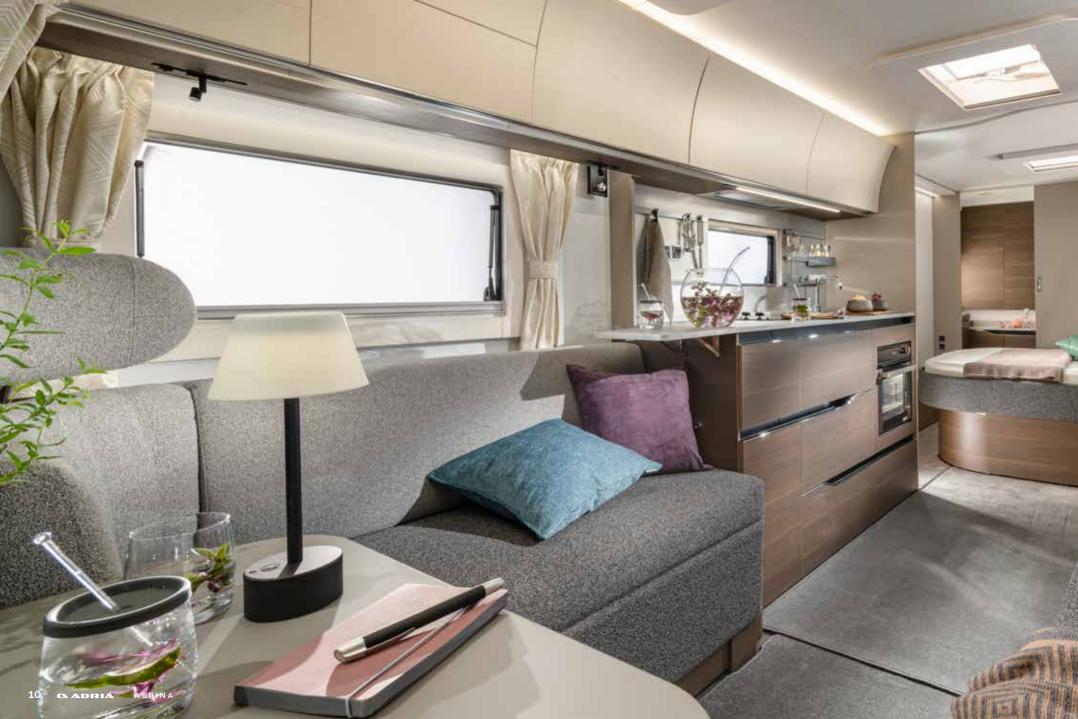

Designed around you.

Our caravans are carefully designed to give you a great experience when away from home, with open and spacious, elegant interiors.

Adora has an elegant **home-style feeling**, with contemporary interior design and a light and airy living space featuring the signature panoramic roof window.

Experience the contemporary living spaces.

The **living room** offers and great space to entertain along with comfortable sofas and elegant headrests. The light-weight fold away table enables easy additional bed set up.

The practical **kitchen** offers durable worktop, 3 burner hob and sink design, oven & grill, large fridge, microwave, elegant concave cupboards, spacious soft close drawers and highquality appliances.