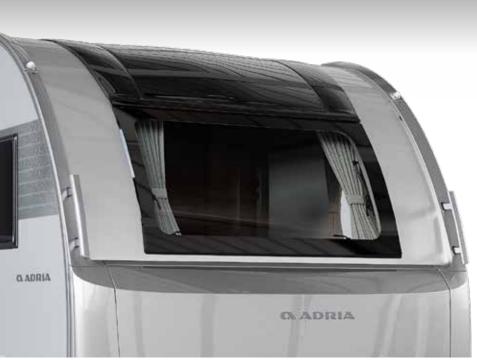

PANORAMIC WINDOW TO MAXIMISE
NATURAL LIGHT, GAS ASSISTED OPENING

WIDE ENTRANCE DOOR AND DOUBLE-GLAZED FLAT WINDOWS METAL GRAB HANDLES FOR EASY MANOEUVRING

SPACIOUS STORAGE THROUGHOUT

**LED SILHOUETTE AWNING LIGHT** AS STANDARD

The elegant **living room** offers open plan living, with a comfortable dinette, a light-weight put-away table and easy additional bed set up.

- LARGE FRONT AND SIDE WINDOWS TO MAXIMISE NATURAL LIGHT
- DINETTE WITH **COMFORTABLE SEATING** AND STORAGE
- | FLEXIBLE DINETTE WITH A FOLD AWAY TABLE
- INNOVATIVE STORAGE SOLUTIONS