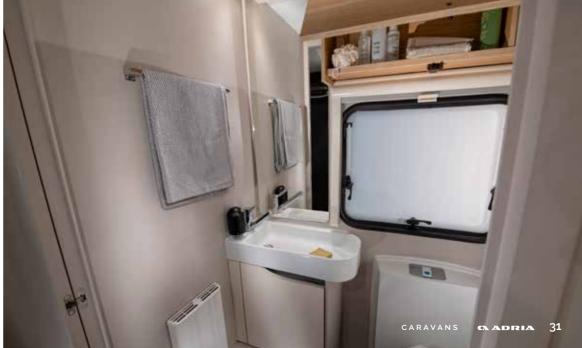

- QUALITY SPRUNG BEDS IN A CHOICE OF LAYOUTS
- PREMIUM QUALITY MATTRESSES
- | ELEGANT STORAGE SOLUTIONS
- ADJUSTABLE AMBIENT LIGHTING

Daily rituals are a pleasure, with a well-lit and ventilated bathroom, designed for space and comfort.

Elegant **bathroom** design maximises the space and features a shower, toilet and large wash basin, with clever lighting, mirror and storage.

- LARGE WASH BASIN AND MIRROR
- ALDE TOWER FOR WARMTH AND COMFORT

- STORAGE FOR PERSONAL THINGS
- | **ELEGANT LIGHTING** TO CREATE THE PERFECT AMBIANCE

**Inspired solutions** throughout for a more comfortable and organised living space.