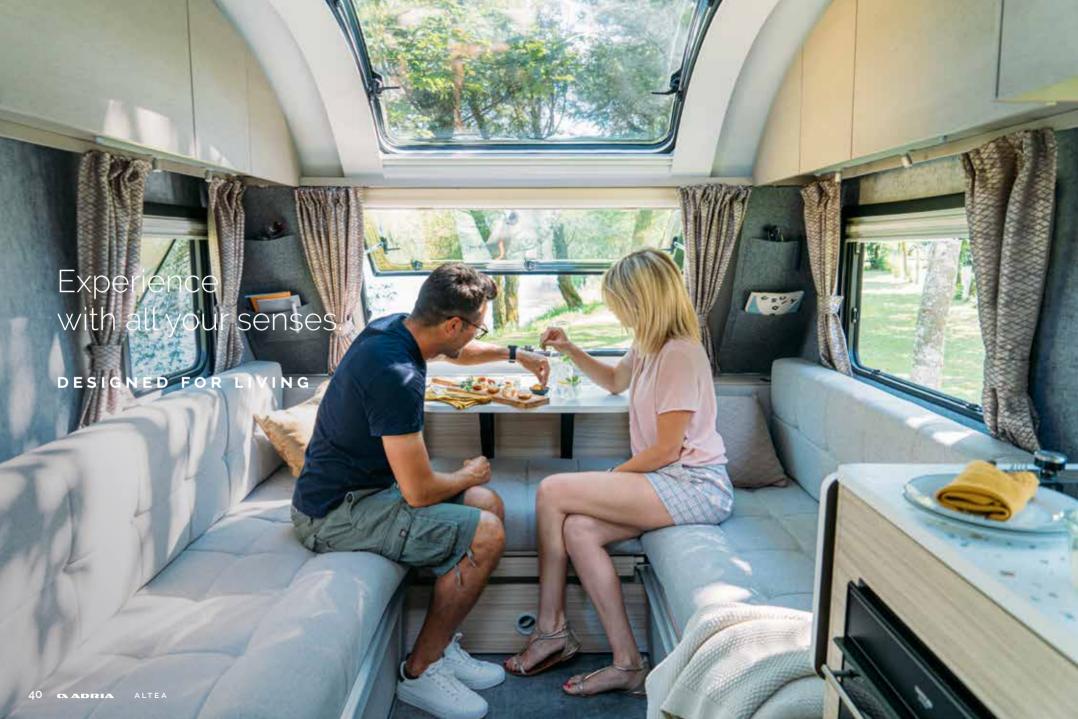

## ALTEA

THE NEW GENERATION ALTEA. OUR BEST-SELLING RANGE OF MODERN, LIGHTWEIGHT AND CONTEMPORARY CARAVANS, DESIGNED FOR LIGHTER, BRIGHTER LIVING.

CARAVANS, WITH LIGHT AND BRIGHT HOME-STYLE INTERIORS FOR EASY-LIVING, MAXIMUM COMFORT AND PRACTICAL USE OF SPACE.

Designed for lighter, brighter living.

Our caravans are carefully designed to give you a great experience when away from home, with spacious, practical and comfortable interiors.

Altea has a **home-style feeling**, with modern stylish interior and a light and bright, welcoming ambiance.

The elegant **living room** offers open plan living, with a comfortable dinette, a light-weight put-away table and easy additional bed set up.

- LARGE FRONT AND SIDE WINDOWS TO MAXIMISE NATURAL LIGHT
- DINETTE WITH **COMFORTABLE SEATING** AND STORAGE
- | FLEXIBLE DINETTE WITH A FOLD AWAY TABLE
- INNOVATIVE STORAGE SOLUTIONS