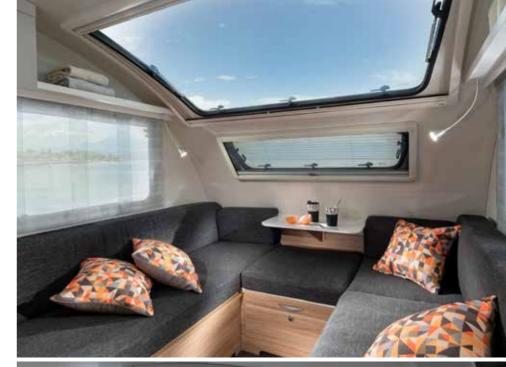

Love the well-organised **living space**, where the dinette, kitchen and bathroom provide flexible living, with a light and airy feeling.

The flexible dinette features comfortable seating and fully adjustable table, allowing easy conversion for **sleeping for 2** people.

- OPEN LIVING SPACE WITH A LARGE PANORAMIC WINDOW
- LOUDSPEAKER WITH BLUETOOTH®

  AMPLIFIER AND USB PORTS
- ADJUSTABLE **TEMPERATURE CONTROL**WITH TRUMA HEATING
- ORGANISED AND EASY TO ACCESS
  STORAGE THROUGHOUT