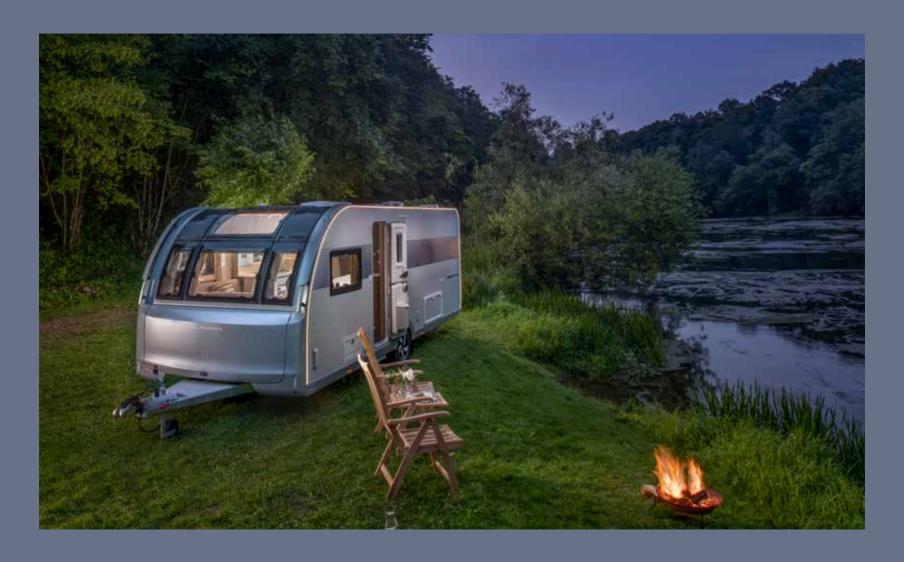

## ALPINA

THE NEW GENERATION ALPINA. OUR FLAGSHIP, LUXURY CARAVAN RANGE, FOR USE ALL YEAR ROUND.

FITTED WITH THE HIGHEST LEVEL OF SPECIFICATION, THE
DISTINCTIVE ADRIA AERODYNAMIC SILHOUETTE, AN EXTRA-LARGE
PANORAMIC WINDOW, SPACIOUS AND LUXURIOUS INTERIOR
DESIGN.

Designed for all year round comfort.

Our caravans are carefully designed to give you a great experience when away from home, with home from home touches and spacious, elegant interior design.

Alpina has an elegant **home-style feeling,** with a blend of contemporary and classic design, offering a stylish and comfortable living space.