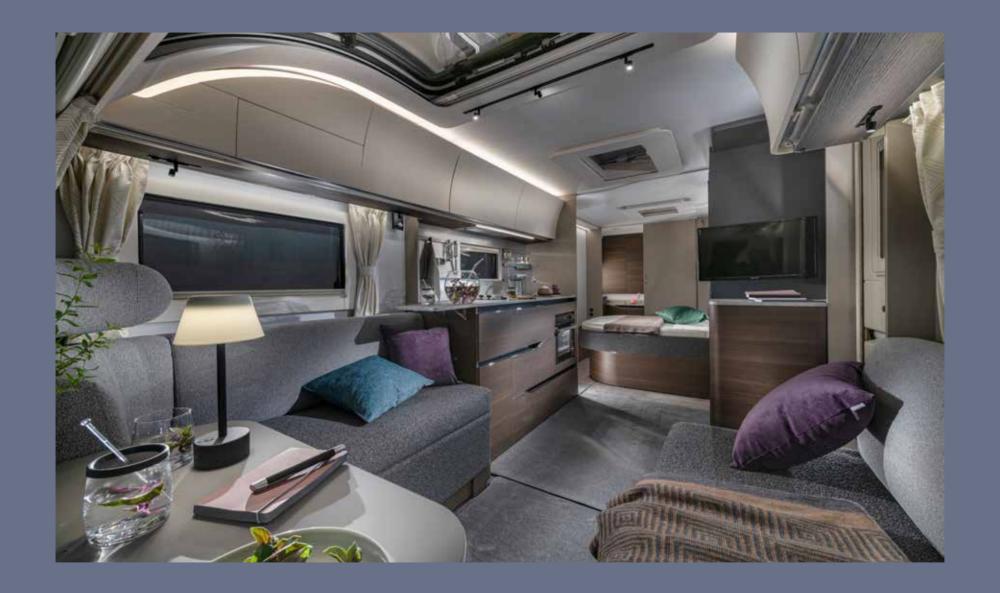

Experience the **contemporary living spaces**.

The **living room** offers a great space to enterain featuring a comfortable sofa with elegant headrests and a light-weight folding table, for an easy additional bed set up.

- LARGE IN-LINE PANORAMIC WINDOW ON ALL MODELS
- DINETTE WITH **COMFORTABLE SEATING** AND A DEDICATED TV STATION
- | ELEGANT, ADJUSTABLE **HEADREST CUSHIONS**

Stylish and practical kitchen complete with a durable worktop, integrated 3 burner hob and sink design, elegant concave cupboards, spacious drawers, oven/grill, large fridge, microwave and high-quality appliances.

Experience the contemporary living spaces.

The **living room** offers and great space to entertain along with comfortable sofas and elegant headrests. The light-weight fold away table enables easy additional bed set up.

- THE **SIGNATURE PANORAMIC WINDOW** IS FITTED ON ALL MODELS AS STANDARD
- DINETTE WITH COMFORTABLE SEATING
- | ELEGANT ADJUSTABLE **HEADREST CUSHIONS** FOR ADDITIONAL COMFORT
- | EASY TO ACCESS **STORAGE**