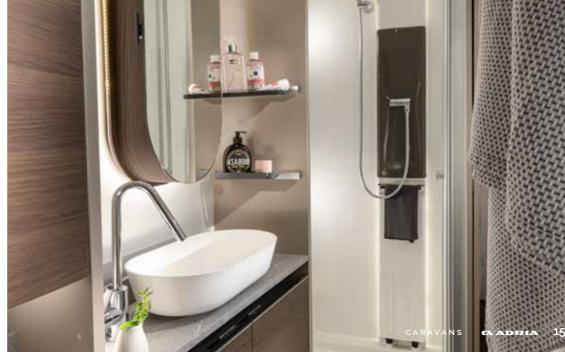

Daily rituals are a pleasure, with a well-lit and ventilated bathroom, designed for space and comfort.

Our **bathroom** design, maximises the space, featuring a shower, toilet and wash basin, with good lighting, mirror and storage.

| **ELEGANT LIGHTING** TO CREATE A RELAXING SPACE

ALDE TOWER

**Inspired solutions** throughout for a more comfortable and organised living space.