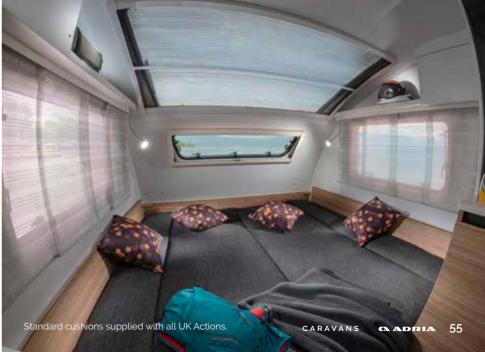

Love the well-organised **living space**, where the dinette, kitchen and bathroom provide flexible living, with a light and airy feeling.

The flexible dinette features comfortable seating and fully adjustable table, allowing easy conversion for **sleeping for 2** people.