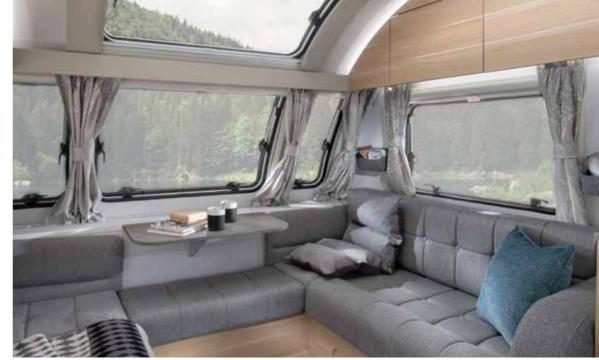

Designed around you.

Our caravans are carefully designed to give you a great experience when away from home, with open and spacious, elegant interiors.

Adora has an elegant **home-style feeling**, with contemporary interior design and a light and airy living space featuring the signature panoramic roof window.

Experience the contemporary living spaces.

The **living room** offers and great space to entertain along with comfortable sofas and elegant headrests. The light-weight fold away table enables easy additional bed set up.

- THE **SIGNATURE PANORAMIC WINDOW** IS FITTED ON ALL MODELS AS STANDARD
- DINETTE WITH COMFORTABLE SEATING
- | ELEGANT ADJUSTABLE **HEADREST CUSHIONS** FOR ADDITIONAL COMFORT
- | EASY TO ACCESS **STORAGE**