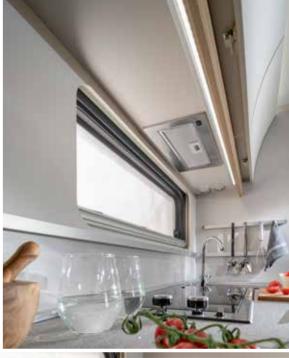

Fully equipped and practical **kitchen** with durable worktop, hob and sink design, oven/grill, microwave, elegant concave cupboards, large capacity drawers and high-quality appliances.

Everything is in the right place for food and drink preparation and for entertaining.

- PLENTY OF STORAGE DRAWERS AND CUPBOARDS
- INTEGRATED SINK
- ORGANISED WORKSPACE AND STORAGE
- HIGH-QUALITY APPLIANCES

Comfortable **bedroom** options for a great night's sleep, featuring easy to access beds and premium quality mattresses.