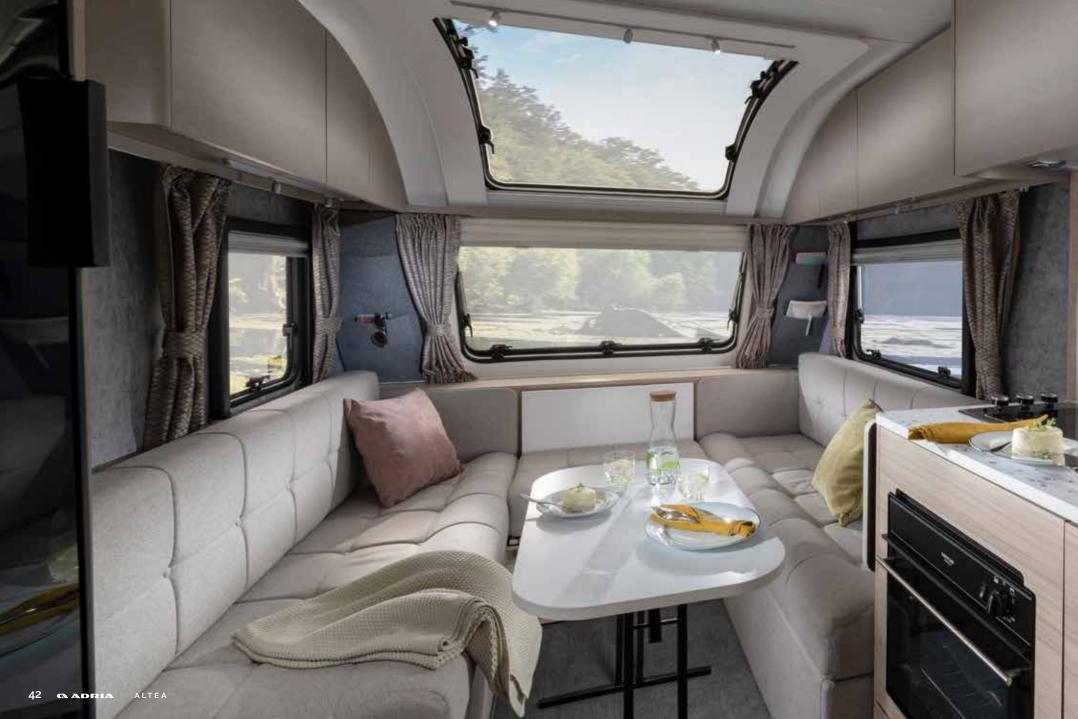

The elegant **living room** offers open plan living, with a comfortable dinette, a light-weight put-away table and easy additional bed set up.

- LARGE FRONT AND SIDE WINDOWS TO MAXIMISE NATURAL LIGHT
- DINETTE WITH **COMFORTABLE SEATING** AND STORAGE
- | FLEXIBLE DINETTE WITH A FOLD AWAY TABLE
- INNOVATIVE STORAGE SOLUTIONS

Fully equipped and practical **kitchen** with durable worktop, hob and sink design, oven/grill, microwave, elegant concave cupboards, large capacity drawers and high-quality appliances.

Everything is in the right place for food and drink preparation and for entertaining.