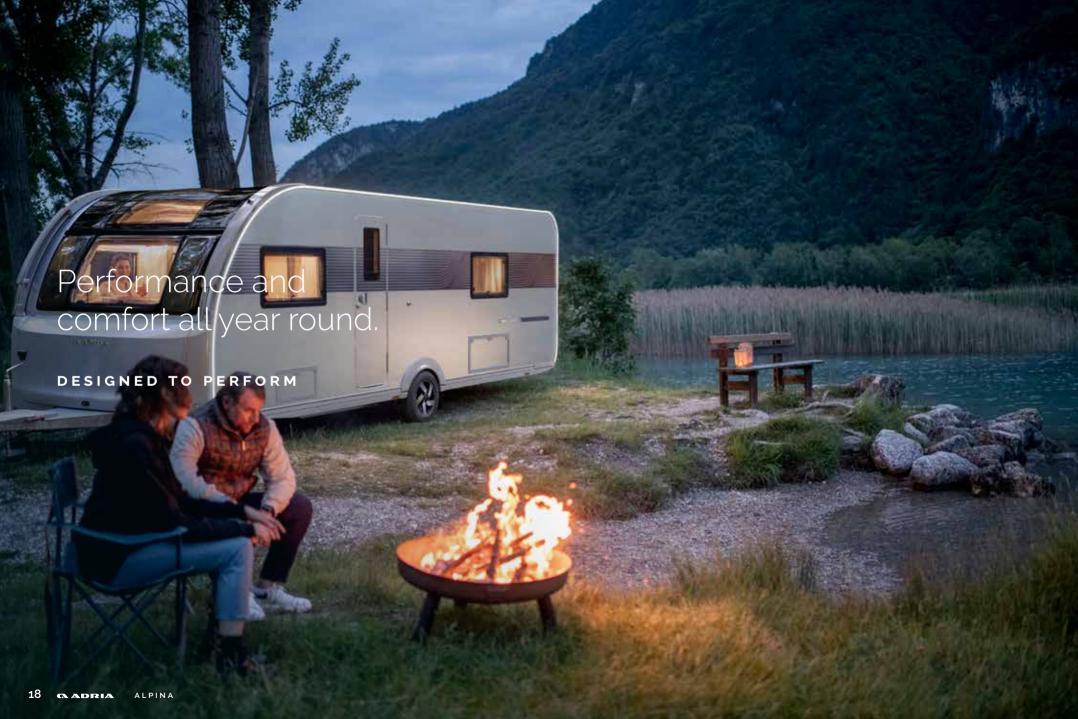

## ALPINA

THE NEW GENERATION ALPINA. OUR FLAGSHIP, LUXURY CARAVAN RANGE, FOR USE ALL YEAR ROUND.

FITTED WITH THE HIGHEST LEVEL OF SPECIFICATION, THE
DISTINCTIVE ADRIA AERODYNAMIC SILHOUETTE, AN EXTRA-LARGE
PANORAMIC WINDOW, SPACIOUS AND LUXURIOUS INTERIOR
DESIGN.

Designed for all year round comfort.

Our caravans are carefully designed to give you a great experience when away from home, with home from home touches and spacious, elegant interior design.

Alpina has an elegant **home-style feeling,** with a blend of contemporary and classic design, offering a stylish and comfortable living space.