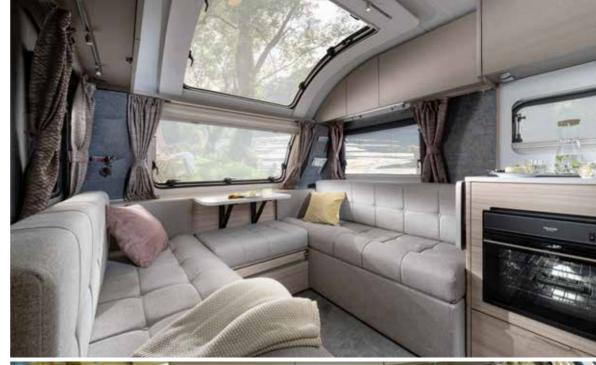

The elegant **living room** offers open plan living, with a comfortable dinette, a light-weight put-away table and easy additional bed set up.

- LARGE FRONT AND SIDE WINDOWS TO MAXIMISE NATURAL LIGHT
- DINETTE WITH **COMFORTABLE SEATING** AND STORAGE
- | FLEXIBLE DINETTE WITH A FOLD AWAY TABLE
- INNOVATIVE STORAGE SOLUTIONS

Fully equipped and practical **kitchen** with durable worktop, hob and sink design, oven/grill, microwave, elegant concave cupboards, large capacity drawers and high-quality appliances.

Everything is in the right place for food and drink preparation and for entertaining.