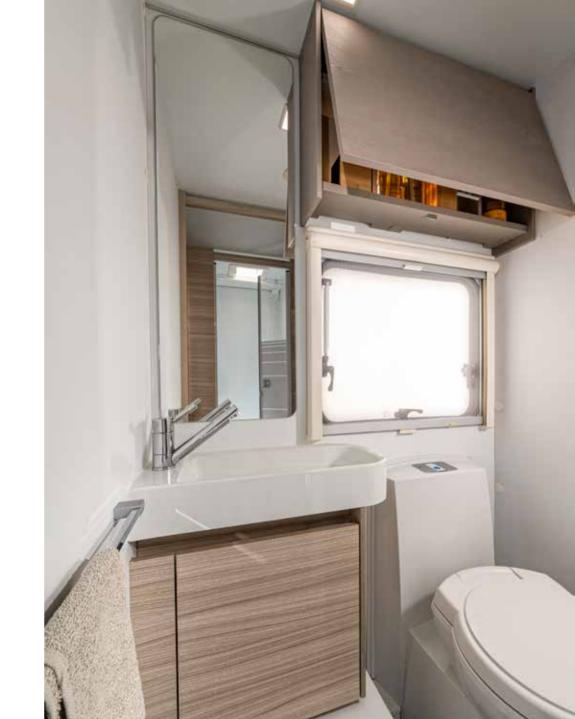

Elegant **bathroom** design maximises the space and features a shower, toilet and large wash basin, with clever lighting, mirror and storage.

- LARGE WASH BASIN AND MIRROR
- ALDE TOWER FOR WARMTH AND COMFORT

- STORAGE FOR PERSONAL THINGS
- | **ELEGANT LIGHTING** TO CREATE THE PERFECT AMBIANCE

**Inspired solutions** throughout for a more comfortable and organised living space.