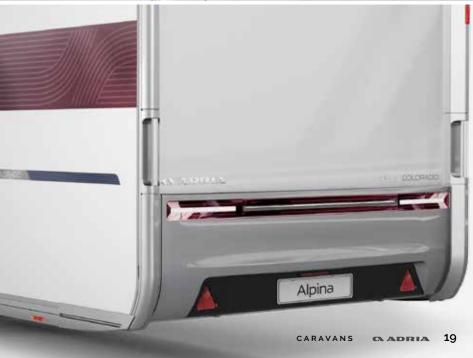

**NEW GENERATION EXTERIOR** WITH AERODYNAMIC, ELEGANT DESIGN

AIR-DIFFUSERS ASSIST EASIER AND MORE EFFICIENT TOWING

REAR WALL DESIGN WITH FULL LED MULTIFUNCTIONAL LIGHTS

PERFORMANCE CHASSIS WITH AKS STABILISER AND ATC CONTROL

PANORAMIC WINDOW TO MAXIMISE
NATURAL LIGHT, GAS ASSISTED OPENING

WIDE ENTRANCE DOOR AND DOUBLE-GLAZED FLAT WINDOWS METAL GRAB HANDLES FOR EASY MANOEUVRING

SPACIOUS STORAGE THROUGHOUT

**LED SILHOUETTE AWNING LIGHT** AS STANDARD