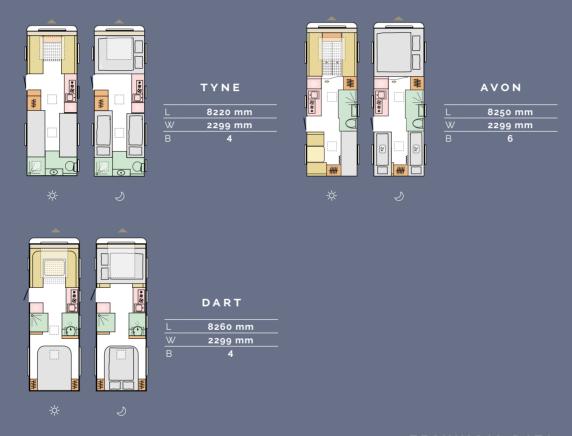

# Layouts

Available in a choice of layouts, there is sure to be one to suit you.

## MISSISSIPPI

| L | 8268 mm |
|---|---------|
| W | 2460 mm |
| В | 4       |

## COLORADO

|   | 8260 mm |
|---|---------|
| W | 2460 mm |
| В | 4       |

For detailed specification and technical data please visit our website www.adria.co.uk