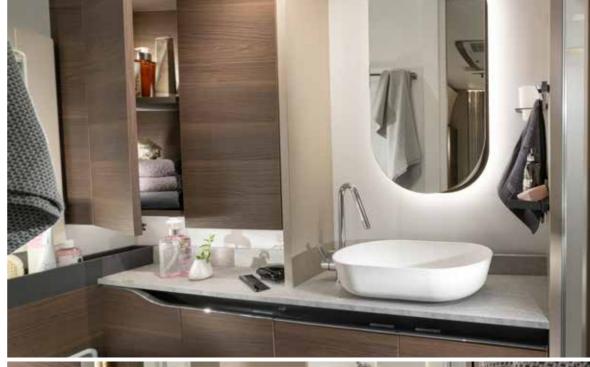

Elegant **bathroom** design maximises the space and features a shower, toilet and large wash basin, with clever lighting, mirror and storage.

- LARGE WASH BASIN AND MIRROR
- ALDE TOWER FOR WARMTH AND COMFORT

- STORAGE FOR PERSONAL THINGS
- | **ELEGANT LIGHTING** TO CREATE THE PERFECT AMBIANCE

**Inspired solutions** throughout for a more comfortable and organised living space.