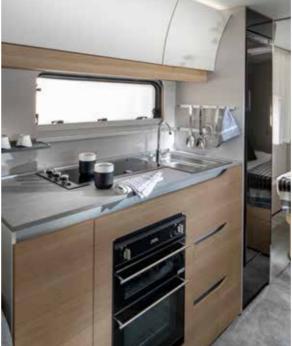

- LARGE IN-LINE PANORAMIC WINDOW ON ALL MODELS
- DINETTE WITH **COMFORTABLE SEATING** AND A DEDICATED TV STATION
- | ELEGANT, ADJUSTABLE **HEADREST CUSHIONS**

Stylish and practical kitchen complete with a durable worktop, integrated 3 burner hob and sink design, elegant concave cupboards, spacious drawers, oven/grill, large fridge, microwave and high-quality appliances.

Everything is in the right place to prepare your meals and for entertaining.

- ELEGANT AND SPACIOUS CONCAVE CUPBOARDS
- LARGE WORKTOP WITH A REAL WOOD CHOPPING BOARD
- THREE BURNER HOB AND INTEGRATED SINK
- ORGANISED WORKSPACE WITH PLENTY OF STORAGE
- HIGH-QUALITY APPLIANCES