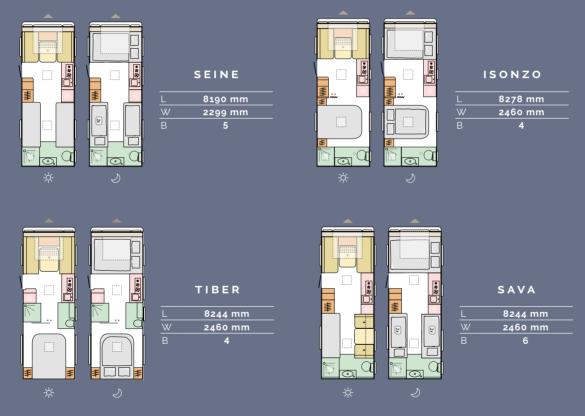

# Layouts

Available in a choice of layouts, there is sure to be one to suit you.

## MISSISSIPPI

| L | 8268 mm |
|---|---------|
| W | 2460 mm |
| В | 4       |

## COLORADO

|   | 8260 mm |
|---|---------|
| W | 2460 mm |
| В | 4       |

For detailed specification and technical data please visit our website www.adria.co.uk