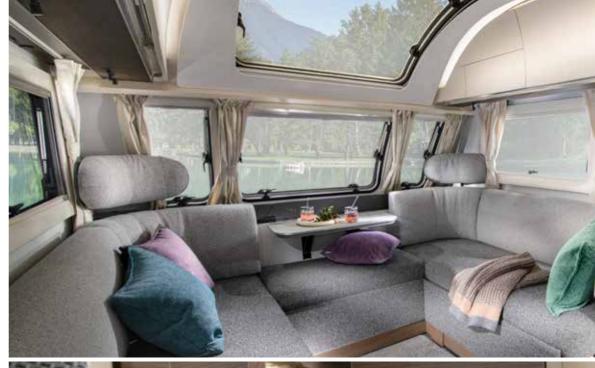

Experience the **contemporary living spaces**.

The **living room** offers a great space to enterain featuring a comfortable sofa with elegant headrests and a light-weight folding table, for an easy additional bed set up.

- LARGE IN-LINE PANORAMIC WINDOW ON ALL MODELS
- DINETTE WITH **COMFORTABLE SEATING** AND A DEDICATED TV STATION
- | ELEGANT, ADJUSTABLE **HEADREST CUSHIONS**

Stylish and practical kitchen complete with a durable worktop, integrated 3 burner hob and sink design, elegant concave cupboards, spacious drawers, oven/grill, large fridge, microwave and high-quality appliances.