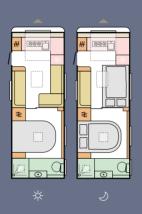

# Layouts

Available in a choice of layouts, there is sure to be one to suit you.

## MISSISSIPPI

| L | 8268 mm |
|---|---------|
| W | 2460 mm |
| В | 4       |

## COLORADO

|   | 8260 mm |
|---|---------|
| W | 2460 mm |
| В | 4       |

For detailed specification and technical data please visit our website www.adria.co.uk